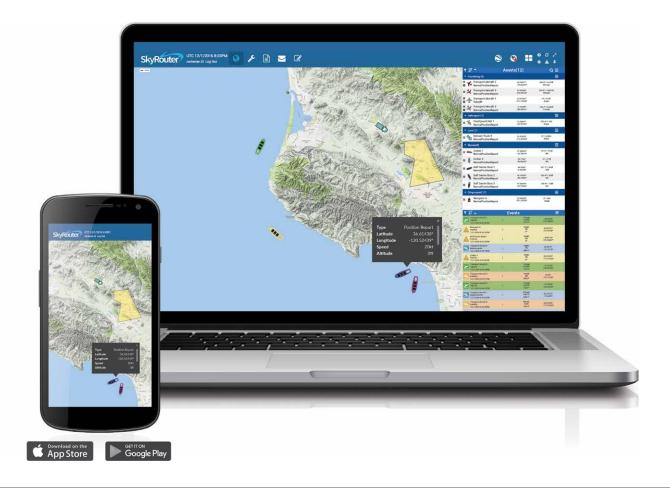

# **Key Features of HawkEye 6200 + SkyRouter**

#### **Remotely Accessible**

SkyRouter is touch screen friendly on any Android or iOS device. \*A high-speed internet connection is recommended.

#### **Enhanced Map Management**

Comprehensive map overlays, and real-time single and multi-screen views.