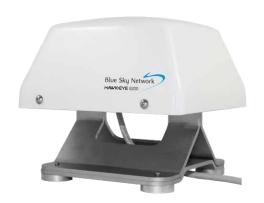

The HawkEye 6200 offers the best-in-class autonomous tracking and monitoring solution for maritime-based operations. It is built to support dual-mode Iridium satellite and GSM/cellular connectivity, along with external power source and internal battery. It transmits real-time tracking data for analysis through the SkyRouter platform, which is available in the cloud along with iOS and Android devices.

#### **Easy Installation**

The HawkEye 6200 can be easily installed or mounted to any vessel using either the supplied stainless steel mounting hardware or optional magnets for multiple configuration options.

### Marine Specific Ingress Protection

The device is UV, salt water, dust resistant with an IP 67 – IP 68 rating, and designed specifically for use in even the harshest marine environments.